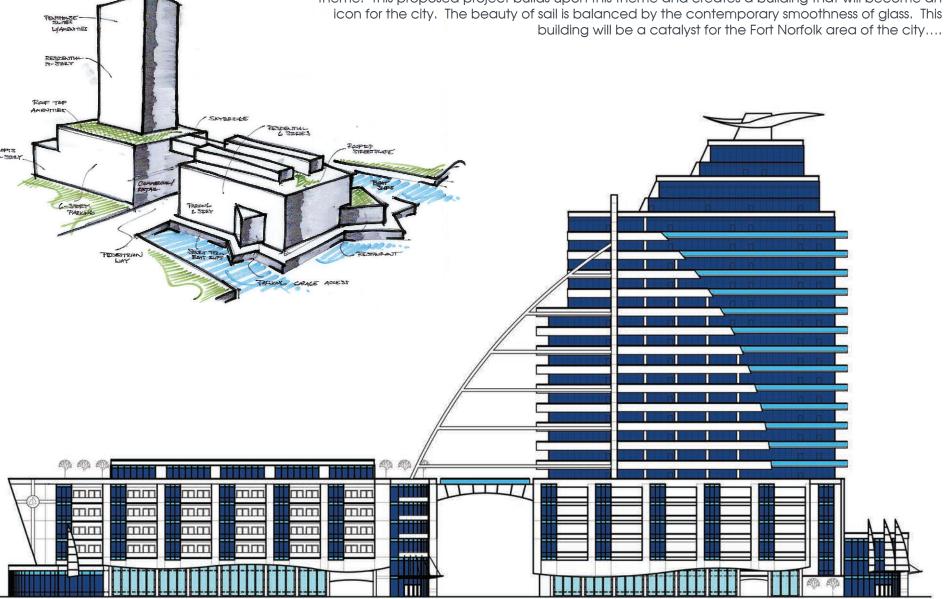

### **BEAU RIVAGE**

FORT NORFOLK NORFOLK, VIRGINIA

A unique building for a unique setting.... Norfolk, VA has long been associated with a nautical theme. This proposed project builds upon this theme and creates a building that will become an